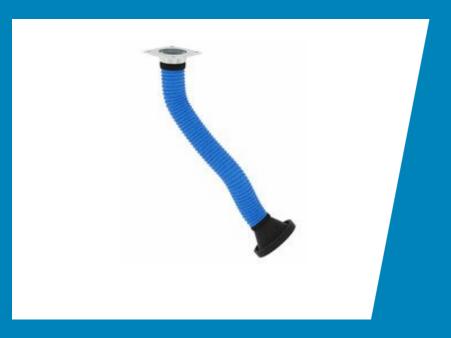

# Extraction Arm Telescopic

The arm is flexible in all directions and simple to position and to extend

### Extraction Arm Telescopic

- The arm has a balanced telescopic action by an adjustable balance block
- The product is suspended by a swivel, which allows the product to rotate 360 degrees
- The product is suspended by a swivel, which allows the product to rotate 360 degrees

The Nederman Telescopic arm is specially designed for working environments with fumes, vapours or non explosive dust, where the space is limited. Typical workplaces can be welding schools or for production in small welding booths, or other industrial processes where a small, easily positioned arm is required. The reach of the arm is between 0.9 and 1.6m (3 and 5 ft).