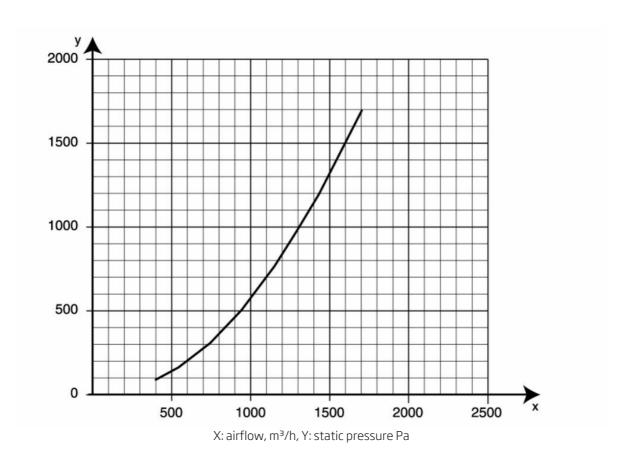

## Extraction Arm Telescopic

| [ProductCertifications]        | [ce]              |
|--------------------------------|-------------------|
| [ProductStandards]             | ISO 21904         |
| [ProductNoiselevel]            | 76                |
| [ProductInstallation]          | [Indoor]          |
| [ProductFumeTemperature]       | Max 70° C (158 F) |
| [ProductExtractionArmdiameter] | 160               |
| [ProductAirflow]               | 1000              |