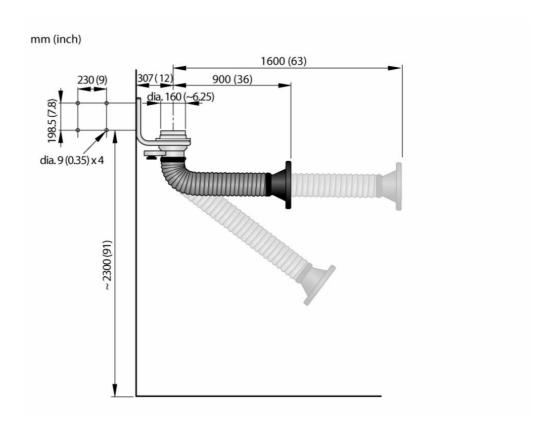

The Nederman Telescopic arm is specially designed for working environments with fumes, vapours or non explosive dust, where the space is limited. Typical workplaces can be welding schools or for production in small welding booths, or other industrial processes where a small, easily positioned arm is required. The reach of the arm is between 0.9 and 1.6m (3 and 5 ft).